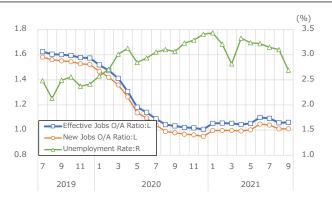

#### [Unemployment Rate, Jobs Offers-to-Applicants Ratio]

Source: MHLW, MIAC

# **Highlights**

- Kansai's economy at a standstill, outlook remains gloomy. Rising hopes for a recovery in service consumption in the face of supply constraints\* -
- Kansai's economy remains stagnant, and the outlook is uncertain. Although the shortage of semiconductors has led to significant production cuts in some industries, the easing of restrictions aimed at curbing the spread of COVID-19 is expected to improve the consumer sentiment and lead to a recovery in service consumption.
- ✓ The number of new daily COVID-19 infections (seven-day average) peaked at the end of August and has remained low since then. As the restrictions aimed at curbing the spread of the virus have been lifted, and tourism campaigns restart, the so-far sluggish consumption of services is expected to recover.
- September was the third consecutive month of MoM decline in industrial production. This was mainly due to a large drop in transportation machinery production caused by a shortage of semiconductors. As a result, the Q3 Index of Industrial Production declined QoQ for the first time in five quarters.
- The unemployment rate in September logged a slight improvement for the fifth consecutive month. As a result, Q3 saw a QoQ improvement for the third quarter in a row. However, this trend is not good news, as the number of employed persons declined. The effective jobs offers-to-applicants ratio in September remained flat MoM. Likewise, the Q3 figure remained flat from the previous quarter.
- ✓ In August, wages in the six Kansai prefectures kept increasing YoY for the sixth consecutive month in nominal terms, and for the eighth in real terms. However, the growth rate was modest. A comparison with the same month in the pre-pandemic 2019 reveals a decline in both real and nominal wages, suggesting that the income environment has not improved.
- ✓ The revenues of large retailers in September declined YoY for the second month in a row. The rapid decrease in new infections and the expectations that the state of emergency would be lifted led to a recovery in department store sales. However, on a QoQ basis, Q3 saw the first decline in two quarters, reflecting the impact of the fourth state of emergency.
- ✓ The number of new housing starts in September increased YoY for the first time in two months, mainly driven by condominium construction. Although the construction of private housing and housing for rent decelerated in Q3, the recovery trend is visible.
- The amount of completed public construction in September expanded YoY for the 24th consecutive month, while nationwide public construction declined three months in a low. However, the amount of planned public construction in October decreased YoY for the second month in a row.
- ✓ The Economy Watcher diffusion index (DI) of current conditions in October improved MoM for the second month in a row, as the number of new infections declined and the government's appeals for shortened business hours were lifted. The DI of future conditions improved for the second consecutive month too.
- ✓ In October, the trade balance remained positive for the 21st month in a row, and the surplus expanded from the previous month. Exports grew YoY for eight consecutive months. Notably, the exports of semiconductor manufacturing equipment hit a historic high, driven by increasing demand in Asia. Imports expanded for nine months in a row, led by crude oil.
- ✓ The number of international arrivals at Kansai International Airport (KIX) in October (3,743) increased slightly from the previous month (3,079) as the limit for daily arrivals was raised.
- ✓ In October, economic activity in China was suppressed by the government's "Zero Corona" policy. Although foreign demand is strong and domestic consumption is expanding, production and employment remain stagnant. As a result of the tightening of fiscal and monetary policies, investment in state-owned assets is decelerating, and the real estate industry is facing fund procurement difficulties, which raises concerns about an economic slowdown.