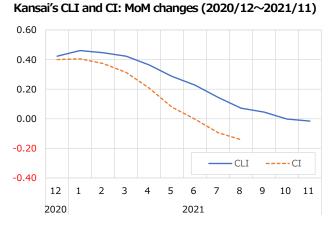

  ※ Judgment based on APIR's CI and CLI indices for Kansai.

• • •

#### Kansai Economic Trend Indices: Composite Index (CI) and Composite Leading Indicator (CLI)

#### 101.0 100.0 99.0 98.0 97.0 96.0 CLI ---- CI 95.0 12 3 5 6 10 2020 2021

Kansai's CI and CLI (2020/12~2021/11)

\*Economic forecasts are based on the Kansai economic trend indices (CI, CLI) developed by APIR.