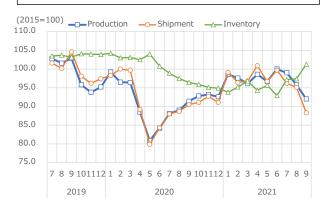

. Otherwise, the trend is stable.
- **Public Works**: The trend is positive if the monetary value of public works contracts increases by at least 5% YoY based on the advance payment guarantees statistics released by West Japan Construction Assurance Ltd. If it decreases by 5% or more, the trend is negative. Otherwise, the trend is stable.

#### Kansai Economic Trend Indices: Composite Index (CI) and Composite Leading Indicator (CLI)

#### 101.0 100.0 99.0 98.0 97.0 96.0 CLI ---- CI 95.0 12 3 5 6 10 2020 2021

Kansai's CI and CLI (2020/12~2021/11)



\*Economic forecasts are based on the Kansai economic trend indices (CI, CLI) developed by APIR.

• • •



#### Data in Kansai at a glance

#### [Number of New Daily COVID-19 Infections]



Source: MHLW

### [Production, Shipment & Inventory]



Source: METI

#### [Unemployment Rate, Jobs Offers-to-Applicants Ratio]



Source: MHLW, MIAC

## [Revenues of Large Retailers]



Source: METI

#### [Economy Watcher diffusion index (DI)]



Source: Cabinet Office

#### [Exports by Region]



Source: MOF



# **Major Monthly Statistics**

| Fig