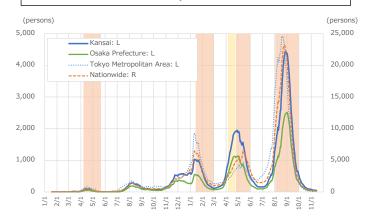

atio deteriorates by 0.01 or more, the trend is negative. Otherwise, the trend is stable.
- **Public Works**: The trend is positive if the monetary value of public works contracts increases by at least 5% YoY based on the advance payment guarantees statistics released by West Japan Construction Assurance Ltd. If it decreases by 5% or more, the trend is negative. Otherwise, the trend is stable.

#### Kansai Economic Trend Indices: Composite Index (CI) and Composite Leading Indicator (CLI)

#### 101.0 100.0 99.0 98.0 97.0 96.0 CLI ---- CI 95.0 12 3 5 6 10 2020 2021

Kansai's CI and CLI (2020/12~2021/11)



\*Economic forecasts are based on the Kansai economic trend indices (CI, CLI) developed by APIR.

• • •



#### Data in Kansai at a glance

#### [Number of New Daily COVID-19 Infections]



Source: MHLW

### [Production, Shipment & Inventory]



Source: METI

#### [Unemployment Rate, Jobs Offers-to-Applicants Ratio]



Source: MHLW, MIAC

## [Revenues of Large Retailers]



Source: METI

#### [Economy Watcher diffusion index (DI)]



Source: Cabinet Office

#### [Exports by Region]



Source: MOF



# **Major Monthly Statistics**

| Fig