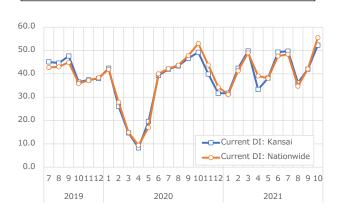

statistics released by West Japan Construction Assurance Ltd. If it decreases by 5% or more, the trend is negative. Otherwise, the trend is stable.

#### Kansai Economic Trend Indices: Composite Index (CI) and Composite Leading Indicator (CLI)

#### 101.0 100.0 99.0 98.0 97.0 96.0 CLI ---- CI 95.0 12 3 5 6 10 2020 2021

Kansai's CI and CLI (2020/12~2021/11)



\*Economic forecasts are based on the Kansai economic trend indices (CI, CLI) developed by APIR.

• • •



#### Data in Kansai at a glance

#### [Number of New Daily COVID-19 Infections]



Source: MHLW

### [Production, Shipment & Inventory]



Source: METI

#### [Unemployment Rate, Jobs Offers-to-Applicants Ratio]



Source: MHLW, MIAC

## [Revenues of Large Retailers]



Source: METI

#### [Economy Watcher diffusion index (DI)]



Source: Cabinet Office

#### [Exports by Region]



Source: MOF



# **Major Monthly Statistics**

| Fig