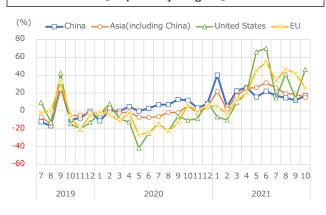

rance Ltd. If it decreases by 5% or more, the trend is negative. Otherwise, the trend is stable.

#### Kansai Economic Trend Indices: Composite Index (CI) and Composite Leading Indicator (CLI)

#### 101.0 100.0 99.0 98.0 97.0 96.0 CLI ---- CI 95.0 12 3 5 6 10 2020 2021

Kansai's CI and CLI (2020/12~2021/11)



\*Economic forecasts are based on the Kansai economic trend indices (CI, CLI) developed by APIR.

• • •



#### Data in Kansai at a glance

#### [Number of New Daily COVID-19 Infections]



Source: MHLW

### [Production, Shipment & Inventory]



Source: METI

#### [Unemployment Rate, Jobs Offers-to-Applicants Ratio]



Source: MHLW, MIAC

## [Revenues of Large Retailers]



Source: METI

#### [Economy Watcher diffusion index (DI)]



Source: Cabinet Office

#### [Exports by Region]



Source: MOF



# **Major Monthly Statistics**

| Fig