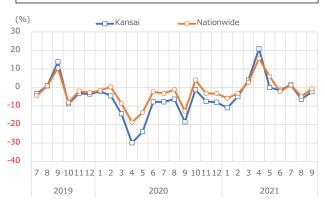

es by at least 5% YoY based on the advance payment guarantees statistics released by West Japan Construction Assurance Ltd. If it decreases by 5% or more, the trend is negative. Otherwise, the trend is stable.

#### Kansai Economic Trend Indices: Composite Index (CI) and Composite Leading Indicator (CLI)

#### 101.0 100.0 99.0 98.0 97.0 96.0 CLI ---- CI 95.0 12 3 5 6 10 2020 2021

Kansai's CI and CLI (2020/12~2021/11)



\*Economic forecasts are based on the Kansai economic trend indices (CI, CLI) developed by APIR.

• • •



#### Data in Kansai at a glance

#### [Number of New Daily COVID-19 Infections]



Source: MHLW

### [Production, Shipment & Inventory]



Source: METI

#### [Unemployment Rate, Jobs Offers-to-Applicants Ratio]



Source: MHLW, MIAC

## [Revenues of Large Retailers]



Source: METI

#### [Economy Watcher diffusion index (DI)]



Source: Cabinet Office

#### [Exports by Region]



Source: MOF



# **Major Monthly Statistics**

| Fig