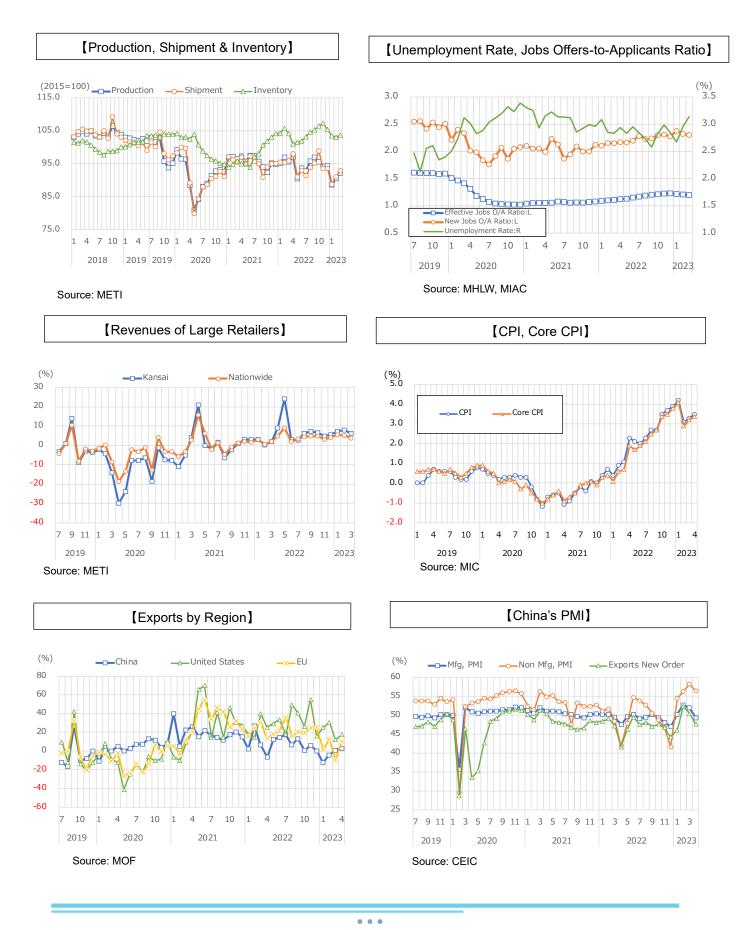

ive job offerings-to-applicants ratio published by the Ministry of Health, Labor and Welfare improves by at least 0.01. If the ratio deteriorates by 0.01 or more, the trend is negative. Otherwise, the trend is stable.
Public Works : The trend is positive if the monetary value of public works contracts increases by at least 5% YoY based on the advance payment guarantees statistics released by West Japan Construction Assurance Ltd. If it decreases by 5% or more, the trend is negative. Otherwise, the tre

Kansai Economic Trend Indices: Composite Index (CI) and Composite Leading Indicator (CLI)



\*Economic forecasts are based on the Kansai economic trend indices (CI, CLI) developed by APIR.

•••

#### APIR 一般財団法人 アジア太平洋研究所 Asia Pacific Institute of Research

#### Data in Kansai at a glance



## APIR 一般財団法人 アジア太平洋研究所 Asia Pacific Institute of Research

# Major Monthly Statistics (1)

| Monthly statistics                                                                                                                   | May-22                         | Jun-22          | Jul-22           | Aug-22           | Sep-22            | Oct-22           | Nov-22            | Dec-22          | Jan-23           | Feb-23            | Mar-23           | Apr-23           |
|--------------------------------------------------------------------------------------------------------------------------------------|--------------------------------|-----------------|------------------|------------------|-------------------|------------------|-------------------|-----------------|------------------|----