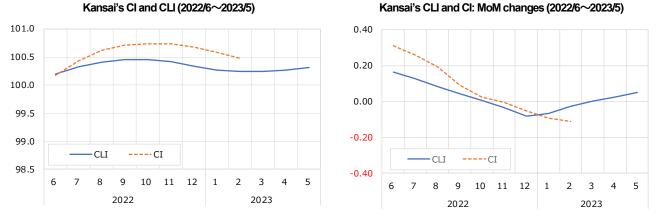

Kansai Economic Trend Indices: Composite Index (CI) and Composite Leading Indicator (CLI)

\*Economic forecasts are based on the Kansai economic trend indices (CI, CLI) developed by APIR.

•••