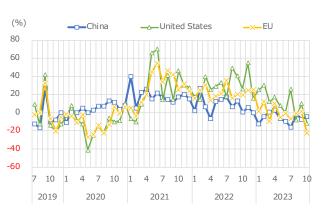

ment guarantees statistics released by West Japan Construction Assurance Ltd. If it decreases by 5% or more, the trend is negative. Otherwise, the trend is stable.

#### Kansai Economic Trend Indices: Composite Index (CI) and Composite Leading Indicator (CLI)

#### Kansai's CI and CLI (2022/12~2023/11)

#### Kansai's CLI and CI: MoM changes (2022/12 $\sim$ 2023/11)



\*Economic forecasts are based on the Kansai economic trend indices (CI, CLI) developed by APIR.



#### Data in Kansai at a glance

#### [Production, Shipment & Inventory]

# (2015=100) — Production — Shipment — Inventory 105.0 100.0 95.0 90.0 85.0 80.0 75.0 7 10 1 4 7 10 1 4 7 10 1 4 7 10 1 4 7 7 10 1 4 7 2019 2019 2020 2021 2022 2023

Source: METI

#### [Revenues of Large Retailers]



Source: METI

# [Exports by Region]



Source: MOF

#### [Unemployment Rate, Jobs Offers-to-Applicants Ratio]



Source: MHLW, MIAC

#### [Core CPI, Core-core CPI]



[China's Official PMI]



Source: CEIC



## **Major Monthly Statistics (1)**

| Exempl   Decempl   Decem   | Monthly statistics