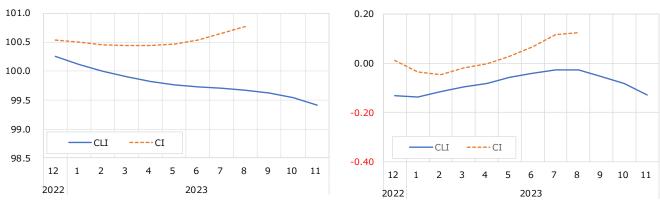

#### Kansai Economic Trend Indices: Composite Index (CI) and Composite Leading Indicator (CLI)

#### Kansai's CI and CLI (2022/12~2023/11)

#### Kansai's CLI and CI: MoM changes (2022/12 $\sim$ 2023/11)

\*Economic forecasts are based on the Kansai economic trend indices (CI, CLI) developed by APIR.