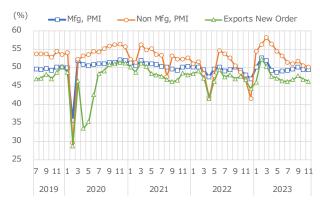

s stable.

#### Kansai Economic Trend Indices: Composite Index (CI) and Composite Leading Indicator (CLI)

#### Kansai's CI and CLI (2022/12~2023/11)

#### Kansai's CLI and CI: MoM changes (2022/12 $\sim$ 2023/11)



\*Economic forecasts are based on the Kansai economic trend indices (CI, CLI) developed by APIR.



#### Data in Kansai at a glance

#### [Production, Shipment & Inventory]

# (2015=100) — Production — Shipment — Inventory 105.0 100.0 95.0 90.0 85.0 80.0 75.0 7 10 1 4 7 10 1 4 7 10 1 4 7 10 1 4 7 7 10 1 4 7 2019 2019 2020 2021 2022 2023

Source: METI

#### [Revenues of Large Retailers]



Source: METI

# [Exports by Region]



Source: MOF

#### [Unemployment Rate, Jobs Offers-to-Applicants Ratio]



Source: MHLW, MIAC

#### [Core CPI, Core-core CPI]



[China's Official PMI]



Source: CEIC



## **Major Monthly Statistics (1)**

| Exempl   Decempl   Decem   | Monthly statistics