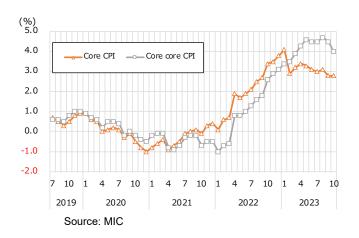

ve. Otherwise, the trend is stable.

#### Kansai Economic Trend Indices: Composite Index (CI) and Composite Leading Indicator (CLI)

#### Kansai's CI and CLI (2022/12~2023/11)

#### Kansai's CLI and CI: MoM changes (2022/12 $\sim$ 2023/11)



\*Economic forecasts are based on the Kansai economic trend indices (CI, CLI) developed by APIR.



#### Data in Kansai at a glance

#### [Production, Shipment & Inventory]

# (2015=100) — Production — Shipment — Inventory 105.0 100.0 95.0 90.0 85.0 80.0 75.0 7 10 1 4 7 10 1 4 7 10 1 4 7 10 1 4 7 7 10 1 4 7 2019 2019 2020 2021 2022 2023

Source: METI

#### [Revenues of Large Retailers]



Source: METI

# [Exports by Region]



Source: MOF

#### [Unemployment Rate, Jobs Offers-to-Applicants Ratio]



Source: MHLW, MIAC

#### [Core CPI, Core-core CPI]



[China's Official PMI]



Source: CEIC



## **Major Monthly Statistics (1)**

| Exempl   Decempl   Decem   | Monthly statistics