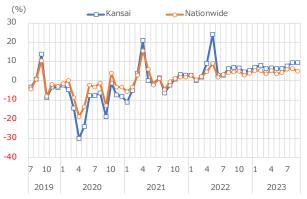

#### [Revenues of Large Retailers]

Source: METI

# [Exports by Region]

Source: MOF