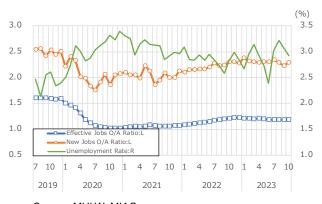

td. If it decreases by 5% or more, the trend is negative. Otherwise, the trend is stable.

#### Kansai Economic Trend Indices: Composite Index (CI) and Composite Leading Indicator (CLI)

#### Kansai's CI and CLI (2022/12~2023/11)

#### Kansai's CLI and CI: MoM changes (2022/12 $\sim$ 2023/11)



\*Economic forecasts are based on the Kansai economic trend indices (CI, CLI) developed by APIR.



#### Data in Kansai at a glance

#### [Production, Shipment & Inventory]

# (2015=100) — Production — Shipment — Inventory 105.0 100.0 95.0 90.0 85.0 80.0 75.0 7 10 1 4 7 10 1 4 7 10 1 4 7 10 1 4 7 7 10 1 4 7 2019 2019 2020 2021 2022 2023

Source: METI

#### [Revenues of Large Retailers]



Source: METI

# [Exports by Region]



Source: MOF

#### [Unemployment Rate, Jobs Offers-to-Applicants Ratio]



Source: MHLW, MIAC

#### [Core CPI, Core-core CPI]



[China's Official PMI]



Source: CEIC



## **Major Monthly Statistics (1)**

| Exempl   Decempl   Decem   | Monthly statistics