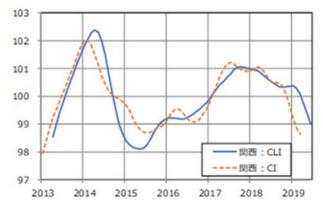

# Kansai Economic Trend Indices: Composite Index (CI) and Composite Leading Indicator (CLI) Long-term trends in CI and CLI (2013/1~2019/6) Latest trends in CI and CLI (2018/3~2019/6)

• • •