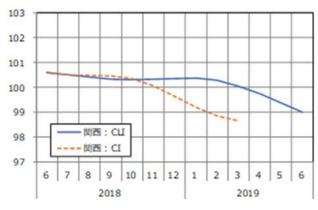

# Kansai Economic Trend Indices: Composite Index (CI) and Composite Leading Indicator (CLI) Long-term trends in CI and CLI (2013/1~2019/6) Latest trends in CI and CLI (2018/3~2019/6)

• • •