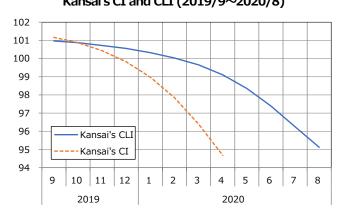

# Kansai Economic Trend Indices: Composite Index (CI) and Composite Leading Indicator (CLI) Kansai's CI and CLI (2019/9~2020/8) Kansai's CLI and CI: MoM changes (2019/9~2020/8)

• • •