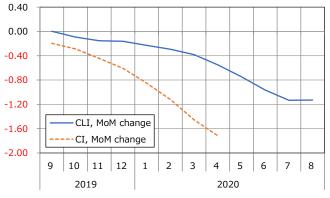

# Kansai Economic Trend Indices: Composite Index (CI) and Composite Leading Indicator (CLI) Kansai's CI and CLI (2019/9~2020/8) Kansai's CLI and CI: MoM changes (2019/9~2020/8)

• • •