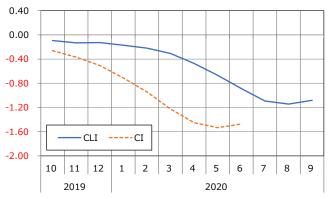

# Kansai Economic Trend Indices: Composite Index (CI) and Composite Leading Indicator (CLI) Kansai's CI and CI: MoM changes (2019/10~2020/9) Kansai's CI and CI: MoM changes (2019/10~2020/9)

\*Economic forecasts are based on the Kansai economic trend indices (CI, CLI) developed by APIR.