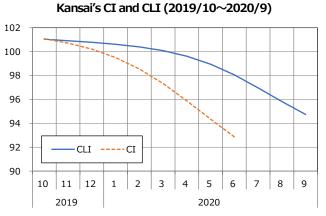

# Kansai Economic Trend Indices: Composite Index (CI) and Composite Leading Indicator (CLI) Kansai's CI and CI: MoM changes (2019/10~2020/9) Kansai's CI and CI: MoM changes (2019/10~2020/9)

\*Economic forecasts are based on the Kansai economic trend indices (CI, CLI) developed by APIR.