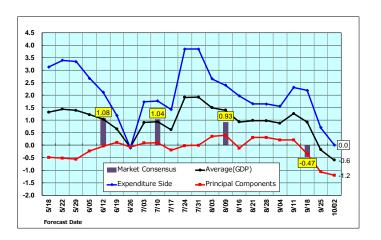

#### • 2023 Q3 real GDP growth forecast update

APIR's expenditure-side CQM forecast for real GDP growth in 2023 Q3 is an annualized +0.0% QoQ. On the other hand, the production-side forecast figure is an annualized -1.2%. The average of the two forecasts is an annualized -0.6%, which is similar to the market consensus forecast figure (Figure 1).

# Fig 1 CQM Forecast: Real GDP Growth Rate Jul-Sep (Q3) 2023 (%, QoQ annualized growth)

### Fig 2 CQM Forecast: Inflation Jul-Sep (Q3) 2023 (%, QoQ growth)

We used the Current Quarter Model (CQM) methodology developed by Professor Emeritus L. R. Klein to create two forecasting models for the Japanese economy: a demand-side model and a production-side (principal component analysis) model. We refer to the forecasts by the former model as the main series, and those by the latter model, as well as the average of both models, as the reference series. Forecasts made using the CQM model are renewed continuously, incorporating the latest weekly data, which makes it possible to determine and trace the impacts of the latest short-term trends on macroeconomic conditions.