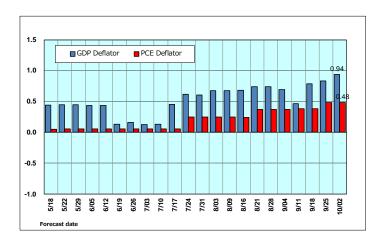

#### • 2023 Q3 inflation forecast update

- In August, the nation-wide CPI rose by +3.2%, marking the 24<sup>th</sup> month of inflation. The core CPI rose by +3.1%, and the core-core CPI rose by +4.3%. Core-core CPI inflation remained higher than core CPI inflation for the seventh month in a row, partly due to government policies.
- Our CQM forecasts for the private final consumption expenditure deflator and the domestic demand deflator in 2023 Q3 are respectively +0.5% and +0.3% QoQ. However, since the terms of trade are expected to improve significantly, we forecast a headline inflation rate (GDP deflator) of +0.9% QoQ (Figure 2).

### Fig 2 CQM Forecast: Inflation Jul-Sep (Q3) 2023 (%, QoQ growth)

We used the Current Quarter Model (CQM) methodology developed by Professor Emeritus L. R. Klein to create two forecasting models for the Japanese economy: a demand-side model and a production-side (principal component analysis) model. We refer to the forecasts by the former model as the main series, and those by the latter model, as well as the average of both models, as the reference series. Forecasts made using the CQM model are renewed continuously, incorporating the latest weekly data, which makes it possible to determine and trace the impacts of the latest short-term trends on macroeconomic conditions.