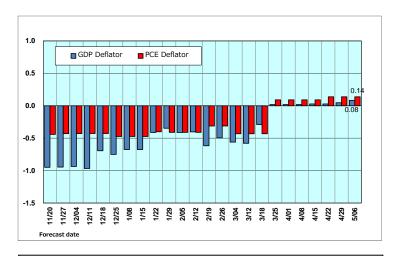

Our CQM forecasts for the private final consumption expenditure deflator and the domestic demand deflator in 2024 Q1 are respectively +0.1% and +0.3% QoQ. Since the terms of trade are expected to deteriorate, we forecast a headline inflation rate (GDP deflator) of +0.1% QoQ (Figure 2).

### Fig 2 CQM Forecast: Inflation Jan-Mar (Q1) 2024 (%, QoQ growth)

We used the Current Quarter Model (CQM) methodology developed by Professor Emeritus L. R. Klein to create two forecasting models for the Japanese economy: a demand-side model and a production-side (principal component analysis) model. We refer to the forecasts by the former model as the main series, and those by the latter model, as well as the average of both models, as the reference series. Forecasts made using the CQM model are renewed continuously, incorporating the latest weekly data, which makes it possible to determine and trace the impacts of the latest short-term trends on macroeconomic conditions.