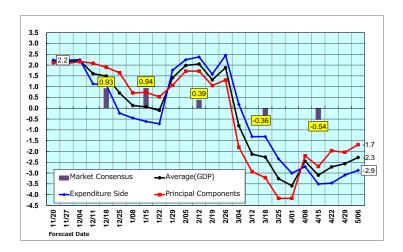

#### • 2024 Q1 real GDP growth forecast update

APIR's expenditure-side CQM forecast for real GDP growth in 2024 Q1 is an annualized -2.9% QoQ. On the other hand, the production-side forecast figure is an annualized -1.7%. The average of the two forecasts is an annualized -2.3%, which is lower than the market consensus forecast figure of -0.54% (Figure 1).

Fig 1 CQM Forecast: Real GDP Growth Rate Jan-Mar (Q1) 2024 (%, QoQ annualized growth)