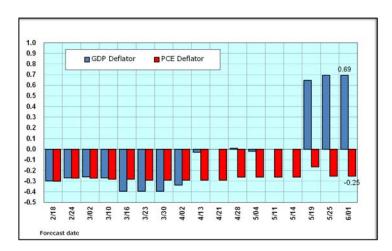

#### • 2020 Q2 inflation forecast update

- ▶ In April, the national core Consumer Price Index (CPI) decreased for the first time in 40 months (-0.2% YoY), largely due to the impact of Covid-19. The seasonally adjusted CPI remained negative for the third month in a row (-0.5% MoM).
- Our CQM forecasts for the private final consumption expenditure deflator and for the domestic demand deflator in 2020 Q2 are both -0.3% QoQ. However, as the terms of trade have improved, we forecast an overall GDP deflator of +0.7% QoQ (Figure 2).

#### Fig 2 CQM Forecast: Inflation Apr-Jun (Q2) 2020 (%, QoQ growth)

We used the Current Quarter Model (CQM) methodology developed by Professor Emeritus L. R. Klein to create two forecasting models for the Japanese economy: a demand-side model and a production-side (principal component analysis) model. We refer to the forecasts by the former model as the main series, and those by the latter model, as well as the average of both models, as the reference series. Forecasts made using the CQM model are renewed continuously, incorporating the latest weekly data, which makes it possible to determine and trace the impacts of the latest short-term trends on macroeconomic conditions.