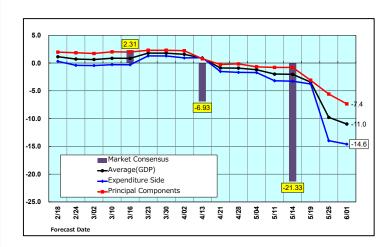

#### • 2020 Q2 real GDP growth forecast update

- Our forecast for real GDP growth (expenditure side) in 2020 Q2 is an annualized -14.6% QoQ. The production-side forecast figure is an annualized -7.4% QoQ. The average of the two is an annualized -11.0% (Figure 1).
- However, household consumption-related statistics, which have not been released yet, are likely to lead to downward revisions in our subsequent Q2 GDP forecasts.

# Fig 1 CQM Forecast: Real GDP growth rate Apr-Jun (Q2) 2020 (%, QoQ annualized growth)

#### Fig 2 CQM Forecast: Inflation Apr-Jun (Q2) 2020 (%, QoQ growth)

We used the Current Quarter Model (CQM) methodology developed by Professor Emeritus L. R. Klein to create two forecasting models for the Japanese economy: a demand-side model and a production-side (principal component analysis) model. We refer to the forecasts by the former model as the main series, and those by the latter model, as well as the average of both models, as the reference series. Forecasts made using the CQM model are renewed continuously, incorporating the latest weekly data, which makes it possible to determine and trace the impacts of the latest short-term trends on macroeconomic conditions.